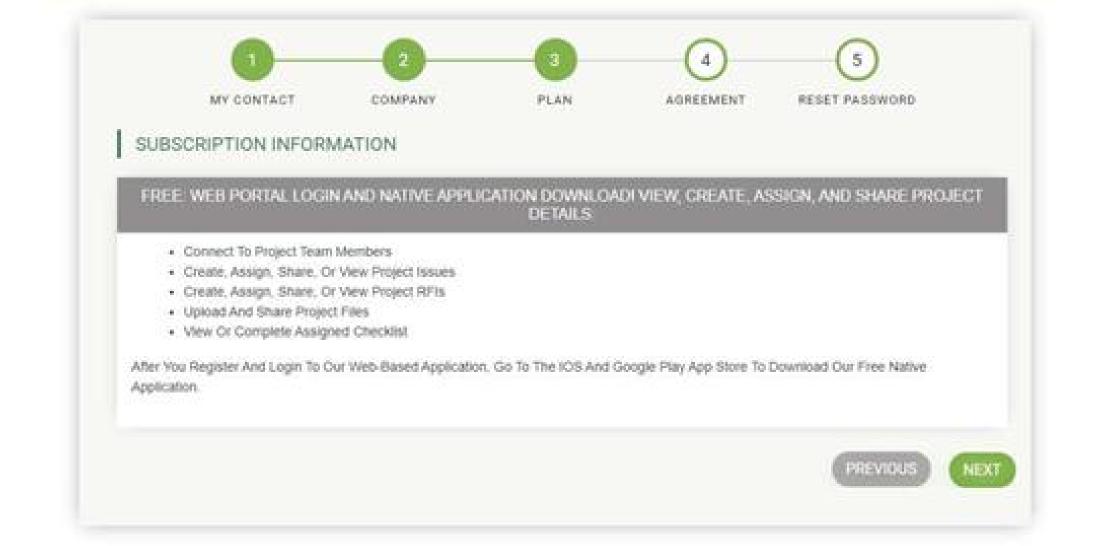

**3** During registration we only offer the "free" plan. We provide details of what this offers. Just click "next" to move to the next step (you can always upgrade your account inside the application).