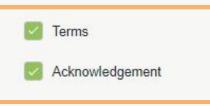

### • Review the License Agreement. Check the Terms and Acknowledgement boxes. Click "Next" when finished.